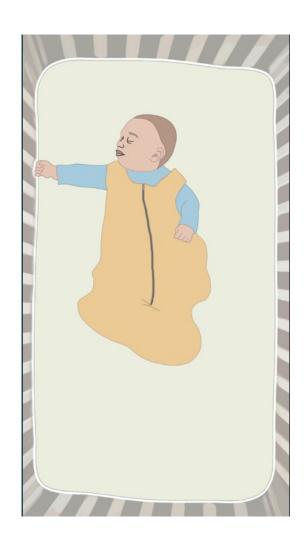

## Safe Sleep For Babies

သင့်ကလေး ခေတ္တအိပ်ချိန်တိုင်းနှင့် ညအချိန်တိုင်းတွင် ခိုင်မာသောအခင်းပေါ် ရှိ ဘေးကင်းကြောင်းအတည်ပြုထားသောပုခက်တွင် သူ သို့မဟုတ် သူမကို ပက်လက်ထားကာ အိပ်စက်စေသင့်ပါသည်။

လျော့ရဲနေသော အိပ်ယာခင်း၊ အခုအခံများ၊ ဂွမ်းကပ်အိမ်ယာခင်းများ၊ မွှေးပွအခင်းများ၊ မွှေးပွအကောင်များ၊ ဘမ်ပါများ၊ အချောင်းများ၊ နှင့် ခေါင်းအုံးများကို သင့်ကလေး၏ပုခက်တွင်းမှ ဖယ်ရှားပါ။